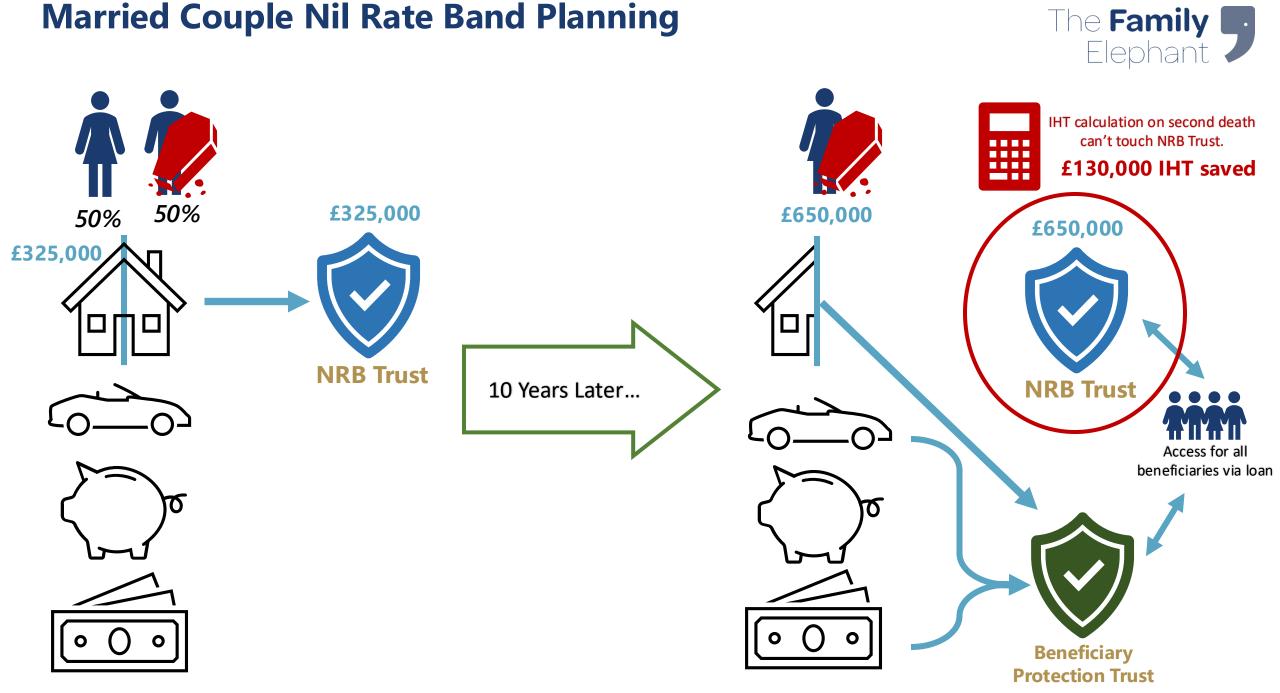

n
- Financial Planning within Wealth Transfer
- Impact on your businesses
- Real world example
- Next step- making the opportunity count



#### Market Opportunity

- The 'Great Wealth Transfer' is underway
- Professionals in their 'silos.'
- Traditional Solicitors
- HNW families lack bespoke estate planning
- Families face complex financial/legal risks (eg Divorce etc).

#### Why Financial Planners are so well placed

- Our current role with family wealth.
- Practical solutions combined with the human dynamic.
- Parents wealth advisers vs Family wealth advisers.

#### The family tree





Nil Rate Bands x2: £650,000Residence Nil Rate Bands x2: £350,000\*Total: £1m

IHT = Inheritance tax Applies at a rate of 40% (after available allowances)

#### **Married Couple Nil Rate Band Planning**





#### Legal aspects of Wealth Succession

Protective Wills
Powers of Attorney
Discretionary & Lifetime Trusts
Pension and DIS protection
Trustee Services
Client types (eg Blended Familie)



#### Financial Planning within Wealth Transfer

- IHT planning
  - Trust investment
- Trustee guidance
- Multi-generational engagement
- Recommendations/referrals
- Collaboration with professional firms.



#### Impact on your businesses

- Referrals boosted.
- Increased AUM, expanded solutions.
- Strategic partnerships with financial/law professionals
- Capital value enhanced.

#### **Real World Example**

• Richard's own family experience.



# Next steps- making the portunity count

Plan the changes.
Get the necessary development
Reframe what you are delivering
Collaboration/partnerships



## **