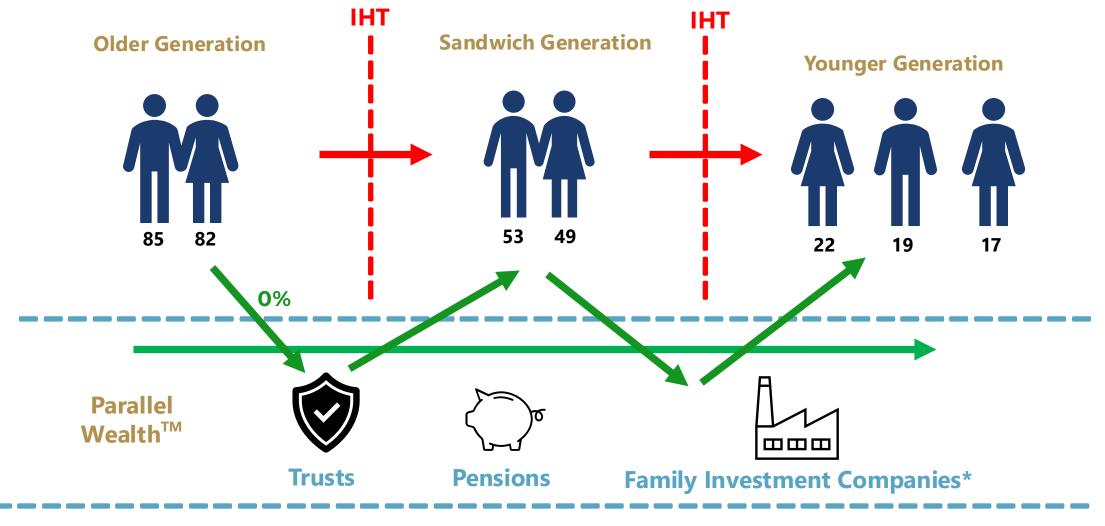

#### The family tree

Nil Rate Bands x2: £650,000Residence Nil Rate Bands x2: £350,000\*Total: £1m

IHT = Inheritance tax Applies at a rate of 40% (after available allowances)